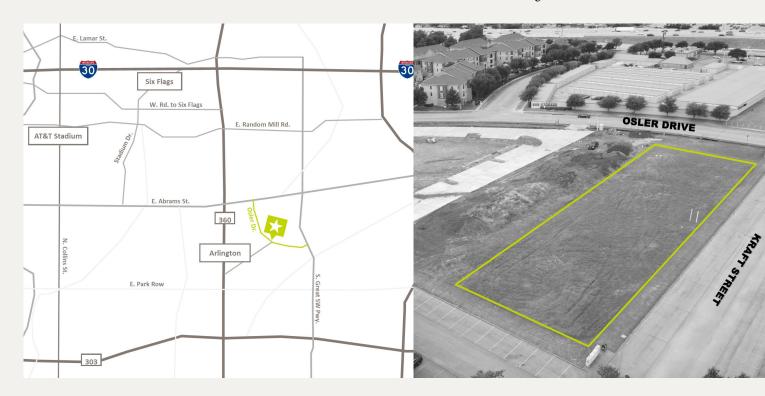

#### LOCATION HIGHLIGHTS

Located off the I-30 and 360 interchange at the corner of Osler Drive and W. Jefferson Street. This location provides easy access to the DFW metroplex through arterial highway systems. Space for Lease