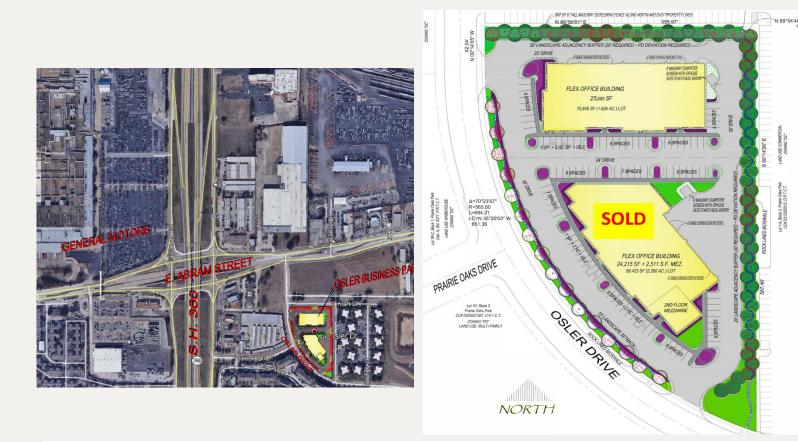

#### LOCATION HIGHLIGHTS

Located off the I-30 and 360 interchange at the corner of Osler Drive and W. Jefferson Street. This location provides easy access to the DFW metroplex through arterial highway systems. Space for Lease