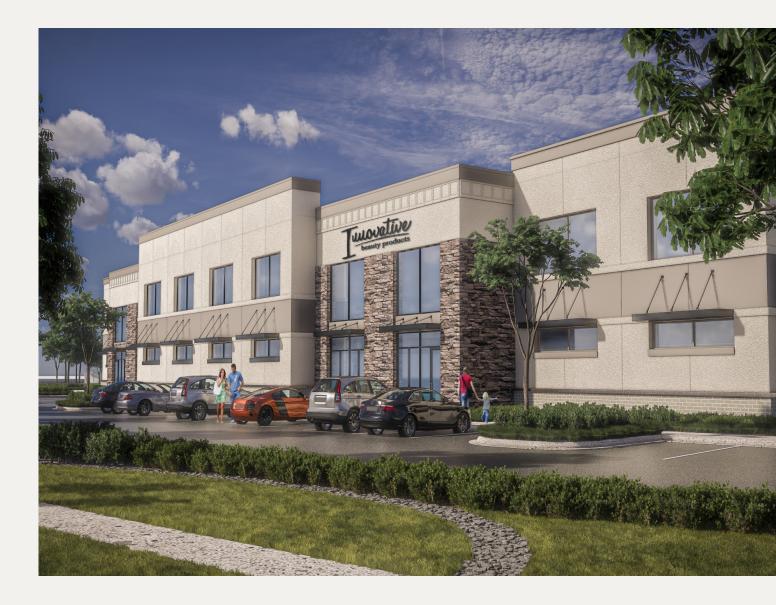

# Space for Lease

221 Osler Drive Arlington, TX 76010

#### PROPERTY FEATURES

- 21,500 SF Building
  - 6,000 SF Minimum Available
  - Additional 4,500 SF Mezzanine can be installed.
- 1.62 Acre Lot
- 37 Parking Spaces
- 4 Grade Level Doors
- 22' 6" Clear Height
- PD Zoning (Flex Warehouse)
- Class A
- Potential for Security Fencing