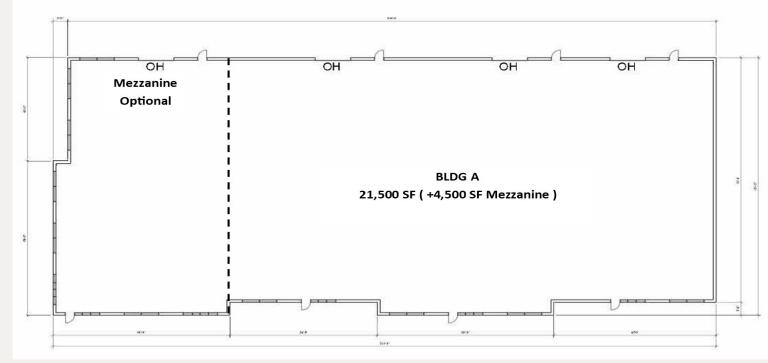

#### PROPERTY FEATURES

- 21,500 SF Building
  - 6,000 SF Minimum Available
  - Additional 4,500 SF Mezzanine can be installed.
- 1.62 Acre Lot
- 37 Parking Spaces
- 4 Grade Level Doors
- 22' 6" Clear Height
- PD Zoning (Flex Warehouse)
- Class A
- Potential for Security Fencing